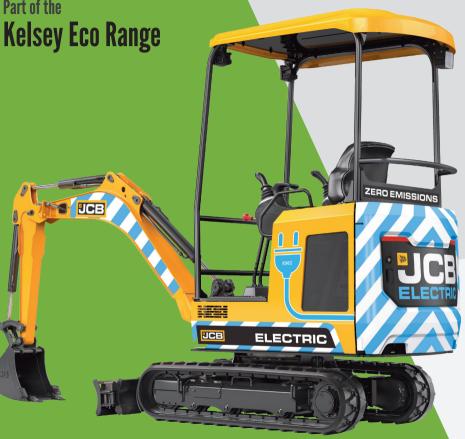

# Part of the

**JCB19C-1E ELECTRIC MINI EXCAVATOR** 

# **Electric Mini Excavator**

## **F** Battery Operated

- Full typical daily duty cycle
- Quiet For easy communication between co-workers; For noise sensitive areas; For night work in urban areas.
- · Zero emissions at point of use
- Fully electric no trailing tethers
- No comparison on performance