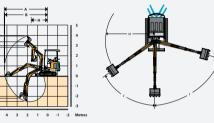

### WORKING RANGE 🖉

| A | Max. Digging Reach (mm)                     | 4043mm |
|---|---------------------------------------------|--------|
| B | Max. Digging Reach on Ground (mm)           | 3981mm |
| C | Max. Digging Depth - Dozer Up (mm)          | 2421mm |
|   | Max. Digging Depth - Dozer Down (mm)        | 2576mm |
| D | Max. Digging Height (mm)                    | 3667mm |
| Ε | Max. Dump / Load-Over Height (mm)           | 2637mm |
| F | Max. Height to Dipper Nose Pivot Pin (mm)   | 3154mm |
| G | Max. Vertical Wallcut Depth (mm)            | 2139mm |
| H | Min. Front Swing Radius (No Offset) (mm)    | 1517mm |
|   | Min. Front Swing Radius (Fully Offset) (mm) | 1196mm |
| Т | Boom Swing Left (degrees)                   | 75°    |
| J | Boom Swing Right (degrees)                  | 55°    |
|   |                                             |        |

#### WORKING RANGE