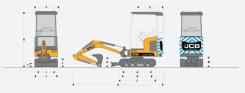

### CHARGING 🌣

| On-board charger allowing direct connection to AC mains power supply                                                                                                                                                                                                                                                                                                                                                                                                                                                                                                                                                                                                                                                                                                                                                                                                                                                                                                                                                                                                                                                                                                                                                                                                                                                                                                                                                                                                                                                                                                                                                                                                                                                                                                                                                                                                                                                                                                                                                                                                                                                           |                                            |                                                   |             |  |  |
|--------------------------------------------------------------------------------------------------------------------------------------------------------------------------------------------------------------------------------------------------------------------------------------------------------------------------------------------------------------------------------------------------------------------------------------------------------------------------------------------------------------------------------------------------------------------------------------------------------------------------------------------------------------------------------------------------------------------------------------------------------------------------------------------------------------------------------------------------------------------------------------------------------------------------------------------------------------------------------------------------------------------------------------------------------------------------------------------------------------------------------------------------------------------------------------------------------------------------------------------------------------------------------------------------------------------------------------------------------------------------------------------------------------------------------------------------------------------------------------------------------------------------------------------------------------------------------------------------------------------------------------------------------------------------------------------------------------------------------------------------------------------------------------------------------------------------------------------------------------------------------------------------------------------------------------------------------------------------------------------------------------------------------------------------------------------------------------------------------------------------------|--------------------------------------------|---------------------------------------------------|-------------|--|--|
| in an office of the state of th |                                            | On-Board @ 110V - 12hrs<br>On-Board @ 230V - 8hrs |             |  |  |
| Off-                                                                                                                                                                                                                                                                                                                                                                                                                                                                                                                                                                                                                                                                                                                                                                                                                                                                                                                                                                                                                                                                                                                                                                                                                                                                                                                                                                                                                                                                                                                                                                                                                                                                                                                                                                                                                                                                                                                                                                                                                                                                                                                           | Off-Board Fast Charge @ 415V 2-2.5hrs      |                                                   |             |  |  |
| 1                                                                                                                                                                                                                                                                                                                                                                                                                                                                                                                                                                                                                                                                                                                                                                                                                                                                                                                                                                                                                                                                                                                                                                                                                                                                                                                                                                                                                                                                                                                                                                                                                                                                                                                                                                                                                                                                                                                                                                                                                                                                                                                              |                                            | 16A 110V (Yellow)                                 |             |  |  |
|                                                                                                                                                                                                                                                                                                                                                                                                                                                                                                                                                                                                                                                                                                                                                                                                                                                                                                                                                                                                                                                                                                                                                                                                                                                                                                                                                                                                                                                                                                                                                                                                                                                                                                                                                                                                                                                                                                                                                                                                                                                                                                                                |                                            | 16A 230V (Blue)                                   |             |  |  |
|                                                                                                                                                                                                                                                                                                                                                                                                                                                                                                                                                                                                                                                                                                                                                                                                                                                                                                                                                                                                                                                                                                                                                                                                                                                                                                                                                                                                                                                                                                                                                                                                                                                                                                                                                                                                                                                                                                                                                                                                                                                                                                                                |                                            | add 16A 415V (Red)                                |             |  |  |
| STATIC DIMENSIONS $\leftrightarrow$                                                                                                                                                                                                                                                                                                                                                                                                                                                                                                                                                                                                                                                                                                                                                                                                                                                                                                                                                                                                                                                                                                                                                                                                                                                                                                                                                                                                                                                                                                                                                                                                                                                                                                                                                                                                                                                                                                                                                                                                                                                                                            |                                            |                                                   |             |  |  |
| A                                                                                                                                                                                                                                                                                                                                                                                                                                                                                                                                                                                                                                                                                                                                                                                                                                                                                                                                                                                                                                                                                                                                                                                                                                                                                                                                                                                                                                                                                                                                                                                                                                                                                                                                                                                                                                                                                                                                                                                                                                                                                                                              | Sprocket Idler Centres (mm)                |                                                   | 1218mm      |  |  |
| B                                                                                                                                                                                                                                                                                                                                                                                                                                                                                                                                                                                                                                                                                                                                                                                                                                                                                                                                                                                                                                                                                                                                                                                                                                                                                                                                                                                                                                                                                                                                                                                                                                                                                                                                                                                                                                                                                                                                                                                                                                                                                                                              | Track Length on Ground (mm)                |                                                   | 1220mm      |  |  |
| C                                                                                                                                                                                                                                                                                                                                                                                                                                                                                                                                                                                                                                                                                                                                                                                                                                                                                                                                                                                                                                                                                                                                                                                                                                                                                                                                                                                                                                                                                                                                                                                                                                                                                                                                                                                                                                                                                                                                                                                                                                                                                                                              | Undercarriage Overall Length - Rubber (mm) |                                                   | 1578mm      |  |  |
| D                                                                                                                                                                                                                                                                                                                                                                                                                                                                                                                                                                                                                                                                                                                                                                                                                                                                                                                                                                                                                                                                                                                                                                                                                                                                                                                                                                                                                                                                                                                                                                                                                                                                                                                                                                                                                                                                                                                                                                                                                                                                                                                              | Kingspost Clearance (mm)                   |                                                   | 409mm       |  |  |
| Ε                                                                                                                                                                                                                                                                                                                                                                                                                                                                                                                                                                                                                                                                                                                                                                                                                                                                                                                                                                                                                                                                                                                                                                                                                                                                                                                                                                                                                                                                                                                                                                                                                                                                                                                                                                                                                                                                                                                                                                                                                                                                                                                              | Tailswing Radius (mm)                      |                                                   | 1103mm      |  |  |
| F                                                                                                                                                                                                                                                                                                                                                                                                                                                                                                                                                                                                                                                                                                                                                                                                                                                                                                                                                                                                                                                                                                                                                                                                                                                                                                                                                                                                                                                                                                                                                                                                                                                                                                                                                                                                                                                                                                                                                                                                                                                                                                                              | Overall Width of Superstructure (mm)       |                                                   | 996mm       |  |  |
| G                                                                                                                                                                                                                                                                                                                                                                                                                                                                                                                                                                                                                                                                                                                                                                                                                                                                                                                                                                                                                                                                                                                                                                                                                                                                                                                                                                                                                                                                                                                                                                                                                                                                                                                                                                                                                                                                                                                                                                                                                                                                                                                              | Height over Canopy (mm)                    |                                                   | 2345mm      |  |  |
| H                                                                                                                                                                                                                                                                                                                                                                                                                                                                                                                                                                                                                                                                                                                                                                                                                                                                                                                                                                                                                                                                                                                                                                                                                                                                                                                                                                                                                                                                                                                                                                                                                                                                                                                                                                                                                                                                                                                                                                                                                                                                                                                              | Ground Clearance (mm)                      |                                                   | 162mm       |  |  |
| Т                                                                                                                                                                                                                                                                                                                                                                                                                                                                                                                                                                                                                                                                                                                                                                                                                                                                                                                                                                                                                                                                                                                                                                                                                                                                                                                                                                                                                                                                                                                                                                                                                                                                                                                                                                                                                                                                                                                                                                                                                                                                                                                              | Track Gauge - Retracted / Extended (mm)    |                                                   | 750-1110m   |  |  |
| J                                                                                                                                                                                                                                                                                                                                                                                                                                                                                                                                                                                                                                                                                                                                                                                                                                                                                                                                                                                                                                                                                                                                                                                                                                                                                                                                                                                                                                                                                                                                                                                                                                                                                                                                                                                                                                                                                                                                                                                                                                                                                                                              | Width over Tracks - Retracted (mm)         |                                                   | 980mm       |  |  |
|                                                                                                                                                                                                                                                                                                                                                                                                                                                                                                                                                                                                                                                                                                                                                                                                                                                                                                                                                                                                                                                                                                                                                                                                                                                                                                                                                                                                                                                                                                                                                                                                                                                                                                                                                                                                                                                                                                                                                                                                                                                                                                                                | Width over Tracks - Extended (mm)          |                                                   | 1330mm      |  |  |
| K                                                                                                                                                                                                                                                                                                                                                                                                                                                                                                                                                                                                                                                                                                                                                                                                                                                                                                                                                                                                                                                                                                                                                                                                                                                                                                                                                                                                                                                                                                                                                                                                                                                                                                                                                                                                                                                                                                                                                                                                                                                                                                                              | Transport Length (mm)                      |                                                   | 3860-3815mm |  |  |
| L                                                                                                                                                                                                                                                                                                                                                                                                                                                                                                                                                                                                                                                                                                                                                                                                                                                                                                                                                                                                                                                                                                                                                                                                                                                                                                                                                                                                                                                                                                                                                                                                                                                                                                                                                                                                                                                                                                                                                                                                                                                                                                                              | Track Height (mm)                          |                                                   | 367mm       |  |  |
| М                                                                                                                                                                                                                                                                                                                                                                                                                                                                                                                                                                                                                                                                                                                                                                                                                                                                                                                                                                                                                                                                                                                                                                                                                                                                                                                                                                                                                                                                                                                                                                                                                                                                                                                                                                                                                                                                                                                                                                                                                                                                                                                              | Counterweight Clearance (mm)               |                                                   | 434mm       |  |  |
|                                                                                                                                                                                                                                                                                                                                                                                                                                                                                                                                                                                                                                                                                                                                                                                                                                                                                                                                                                                                                                                                                                                                                                                                                                                                                                                                                                                                                                                                                                                                                                                                                                                                                                                                                                                                                                                                                                                                                                                                                                                                                                                                |                                            |                                                   |             |  |  |

#### STATIC DIMENSIONS